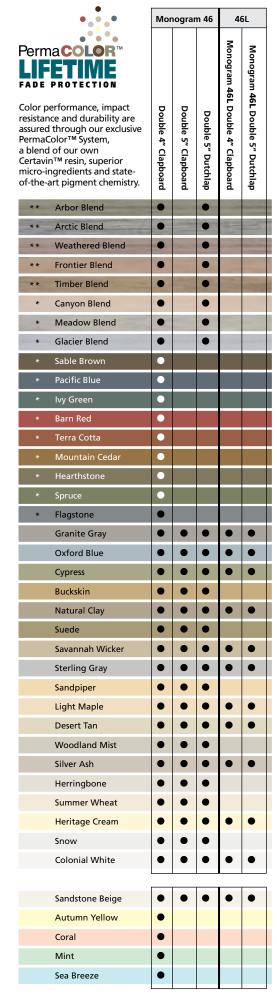

#### FIRST IN COLOR

Monogram was the first siding to offer unique, darker shades along with an industry-leading spectrum of colors backed by PermaColor™ lifetime fade protection. No other siding can match Monogram's colors, including semi-transparent stain blends, for virtually unlimited design possibilities.

#### **Colorful Combinations**

The Monogram palette is designed to harmonize beautifully when combining colors, styles and different cladding materials – a major trend in home building and remodeling.

Monogram Double 4" in barn red with Cedar Impressions Double 7" Perfection Shingles in desert tan.