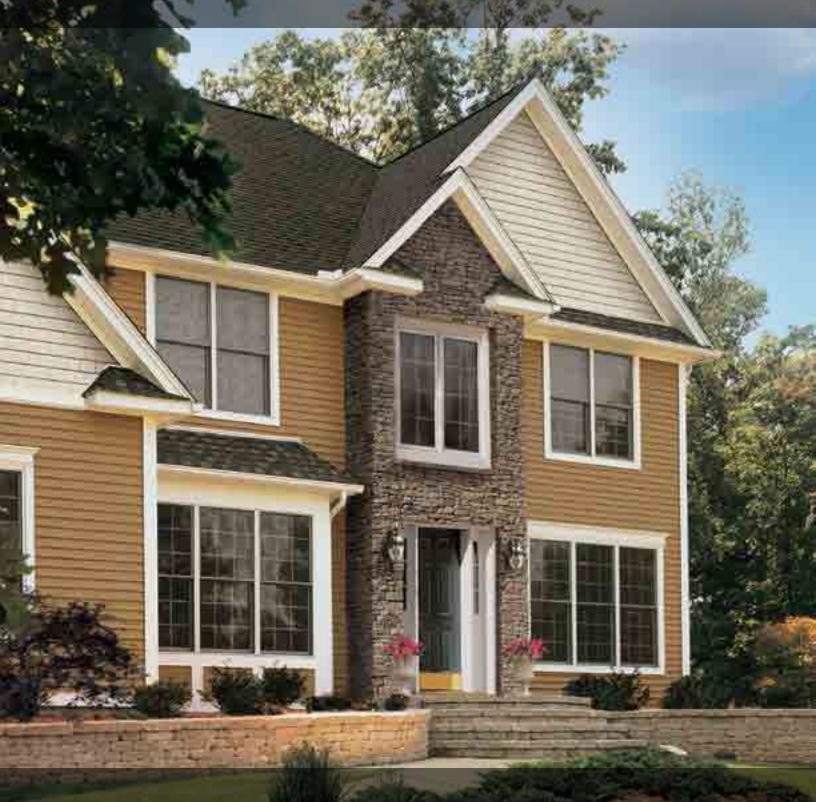

#### On Cover

Siding: Monogram

Double 4" in mountain cedar with Cedar Impressions Triple 5" Straight Edge Perfection Shingles in sandstone beige.

THE NATURAL LOOK
OF PAINTED OR
STAINED CEDAR

Whether it's a Victorian reproduction, a New England saltbox or a modern beach house get-away, today's homeowners want the rich look of natural cedar without the expense and heavy maintenance.