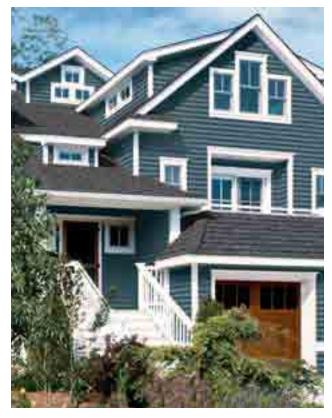

#### On Cover

Siding: Monogram

Double 4" in mountain cedar with Cedar Impressions Triple 5" Straight Edge Perfection Shingles in sandstone beige.

THE NATURAL LOOK
OF PAINTED OR
STAINED CEDAR

Whether it's a Victorian reproduction, a New England saltbox or a modern beach house get-away, today's homeowners want the rich look of natural cedar without the expense and heavy maintenance.