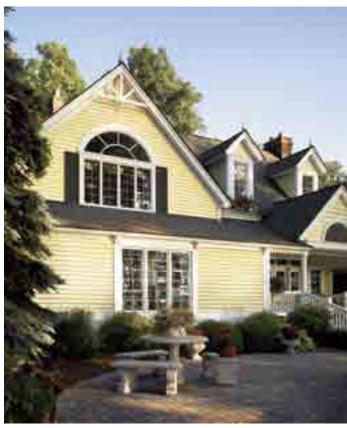

#### On Cover

Siding: Monogram

Double 4" in mountain cedar with Cedar Impressions Triple 5" Straight Edge Perfection Shingles in sandstone beige.

THE NATURAL LOOK
OF PAINTED OR
STAINED CEDAR

Whether it's a Victorian reproduction, a New England saltbox or a modern beach house get-away, today's homeowners want the rich look of natural cedar without the expense and heavy maintenance.