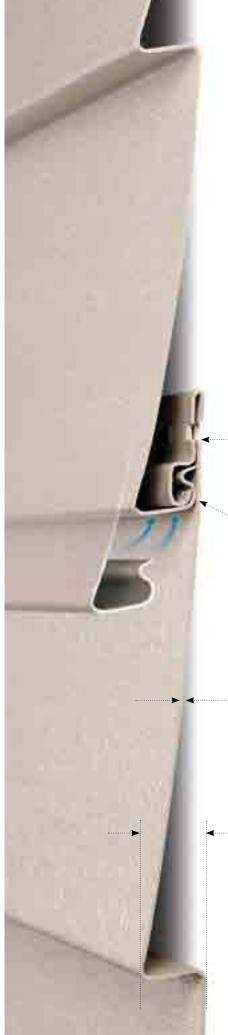

#### **CertiLock™**

The exclusive CertiLock™ locking system features self-aligning multiple bends that snap together with an audible "click" to help ensure a secure fit and more consistent installation.

## The STUDfinder Installation System

PATENTED

In both remodeling and new construction, achieving a high-quality siding installation comes down to basics. For optimum performance, panels should be accurately and securely fastened to studs, and Monogram with STUDfinder makes it easy to do just that.

### **Accuracy and Quality**

STUDfinder is engineered to align nail slots precisely with construction standards of 16" and 24" on center, with indicator letters centered under each nail slot to make it easy to locate studs and help ensure accuracy.

### **Security and Performance**

With STUDfinder, performance is optimized with secure siding-to-stud fastening, helping Monogram to withstand high winds.

Precise installation contributes to wind load performance, and helps avoid nailing into anything located between the studs, like plumbing or wiring that could create a number of dangers...