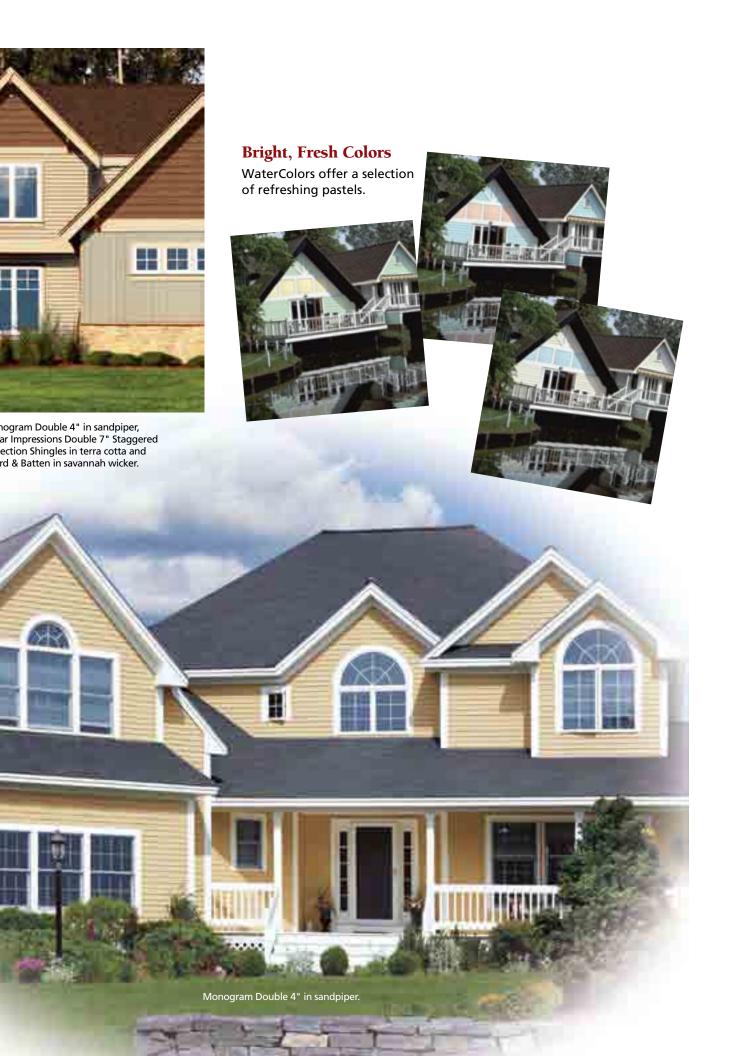

#### **Colorful Combinations**

The Monogram palette is designed to harmonize beautifully when combining colors, styles and different cladding materials – a major trend in home building and remodeling.

Monogram Double 4" in barn red with Cedar Impressions Double 7" Perfection Shingles in desert tan.

Using the same color for siding and trim will simplify and unify a home.

Subtle contrasting siding and trim colors add interest and depth to a home's design.

Strong contrast and a bold color scheme make architectural details stand out and can enhance the character of a home.