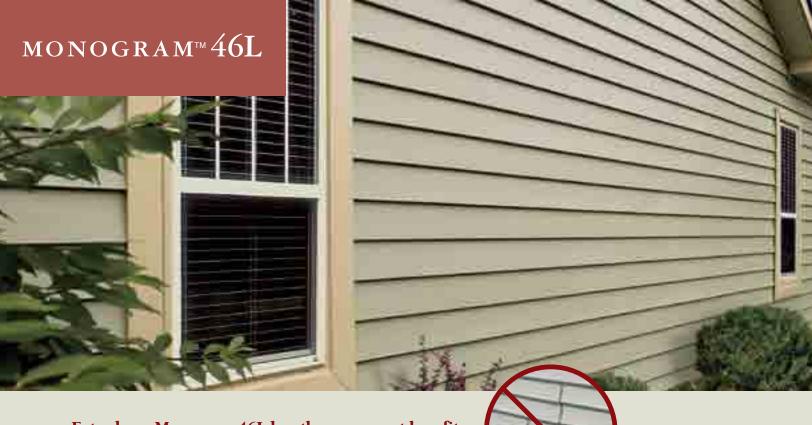

#### **Peace of Mind**

Plus, there is the added comfort of knowing that CertainTeed, an industry leader for over 100 years, will stand behind Monogram with outstanding warranty protection.

Extra long, Monogram 46L has the same great benefits as traditional Monogram, plus it reduces seams.

- Two Classic Styles Two Length Choices:
   Double 4" Rough Cedar Clapboard, 16'8" or 20'
   Double 5" Rough Cedar Dutchlap, 16' or 20'
- 12 low-gloss siding colors with a wide variety of coordinating trim.
- Works with traditional length Monogram siding.

## **Long on Looks**

With traditional 12' siding panels, seams appear every two to three feet.

Monogram's longer length panels can significantly reduce seams.