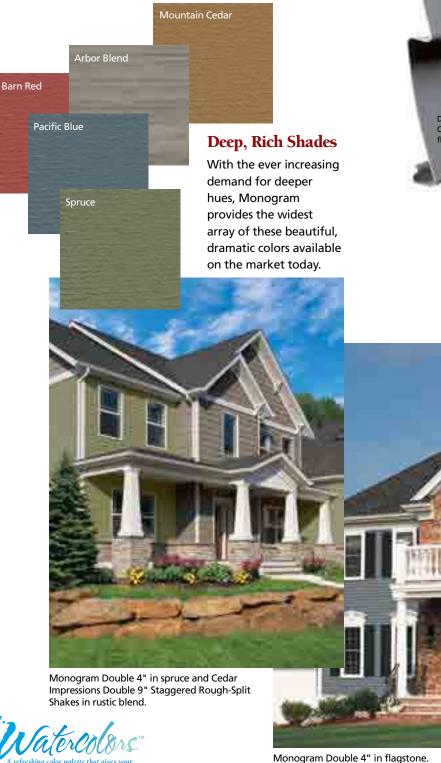

#### **Colorful Combinations**

The Monogram palette is designed to harmonize beautifully when combining colors, styles and different cladding materials – a major trend in home building and remodeling.

Monogram Double 4" in barn red with Cedar Impressions Double 7" Perfection Shingles in desert tan.

Using the same color for siding and trim will simplify and unify a home.

Subtle contrasting siding and trim colors add interest and depth to a home's design.

Strong contrast and a bold color scheme make architectural details stand out and can enhance the character of a home.