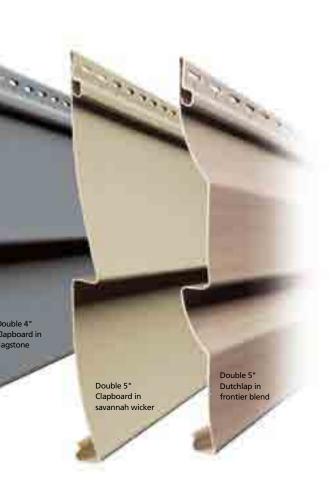

### Monogram<sup>™</sup> 46 has a long list of features.

- Three Classic Styles:
   Double 4" Rough Cedar Clapboard
   Double 5" Rough Cedar Clapboard
   Double 5" Rough Cedar Dutchlap
- Heavy-Duty .046" Thickness.
- TrueTexture™ rough cedar finish molded from real cedar boards.
- Patented STUDfinder™ is designed for accurate and secure installation.
- RigidForm<sup>™</sup> 220 technology has been tested to withstand wind load pressures up to 220 mph.
- ◆ CertiLock™ self-aligning, post-formed positive lock.
- 40 low-gloss colors with a wide variety of coordinating trim.
- Virtually maintenance free, never needs painting.
- Class 1(A) fire rating.
- Lifetime limited warranty.
- Works with Monogram 46L longer length siding.