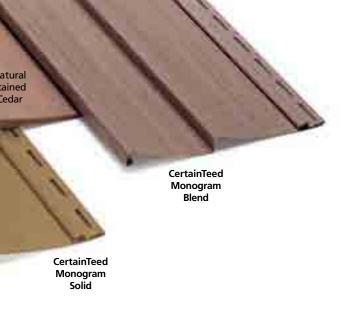

#### FIRST IN COLOR

Monogram was the first siding to offer unique, darker shades along with an industry-leading spectrum of colors backed by PermaColor™ lifetime fade protection. No other siding can match Monogram's colors, including semi-transparent stain blends, for virtually unlimited design possibilities.

#### FIRST IN STYLE

Monogram was the first siding produced utilizing a direct transfer system from real cedar boards for a natural TrueTexture™ woodgrain finish. Combined with CertainTeed's unique Vinyl Carpentry™ concept, the look of true wood craftsmanship can be created with Monogram and decorative trim products.