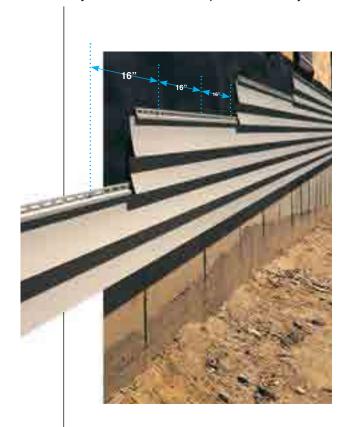

### **Accuracy and Quality**

STUDfinder is engineered to align nail slots precisely with construction standards of 16" and 24" on center, with indicator letters centered under each nail slot to make it easy to locate studs and help ensure accuracy.