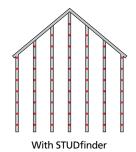

## The STUDfinder Installation System

PATENTED

In both remodeling and new construction, achieving a high-quality siding installation comes down to basics. For optimum performance, panels should be accurately and securely fastened to studs, and Monogram with STUDfinder makes it easy to do just that.

### **Accuracy and Quality**

STUDfinder is engineered to align nail slots precisely with construction standards of 16" and 24" on center, with indicator letters centered under each nail slot to make it easy to locate studs and help ensure accuracy.