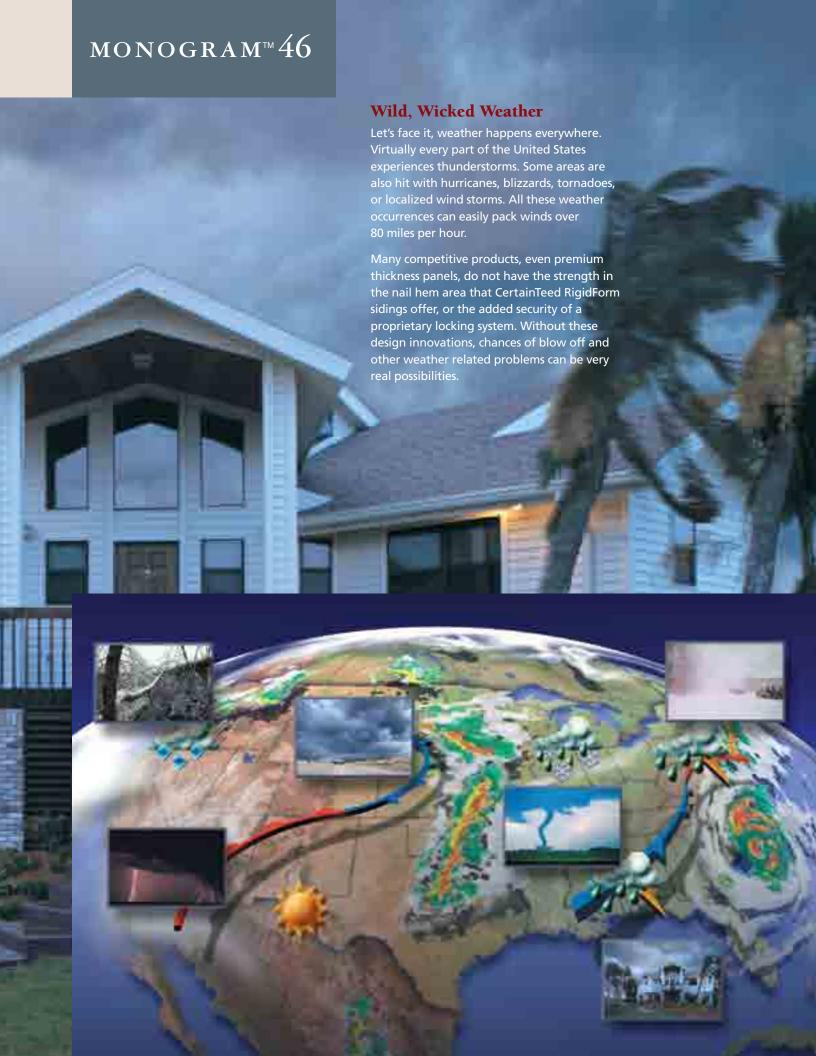

CertainTeed

MONOGRAM 46

Siding

CertainTeed E

Quality made <u>certain</u>. Satisfaction guaran<u>teed</u>.™

MONOGRAM™ 46 Monogram is a comprehensive system of value-added features

**SETS THE** with unique benefits that combine to create a truly

#### FIRST IN PERFORMANCE

Monogram was the first siding designed to perform under high wind conditions through proprietary RigidForm™ technology. The concept is based on a rolled-over nail hem design that creates a reinforcing spine.

onogram's comprehensive system of engineered features combines to help ensure peak performance.

## A Unique System of Features