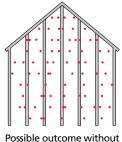

Possible outcome without STUDfinder

### **Security and Performance**

With STUDfinder, performance is optimized with secure siding-to-stud fastening, helping Monogram to withstand high winds.

Precise installation contributes to wind load performance, and helps avoid nailing into anything located between the studs, like plumbing or wiring that could create a number of dangers...