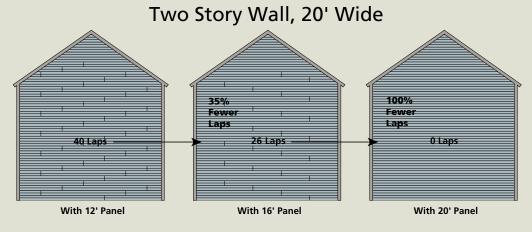

## **Long on Looks**

With traditional 12' siding panels, seams appear every two to three feet.

Monogram's longer length panels can significantly reduce seams.

## The Difference is Seamlessly Clear

16 Feet 8 Inches