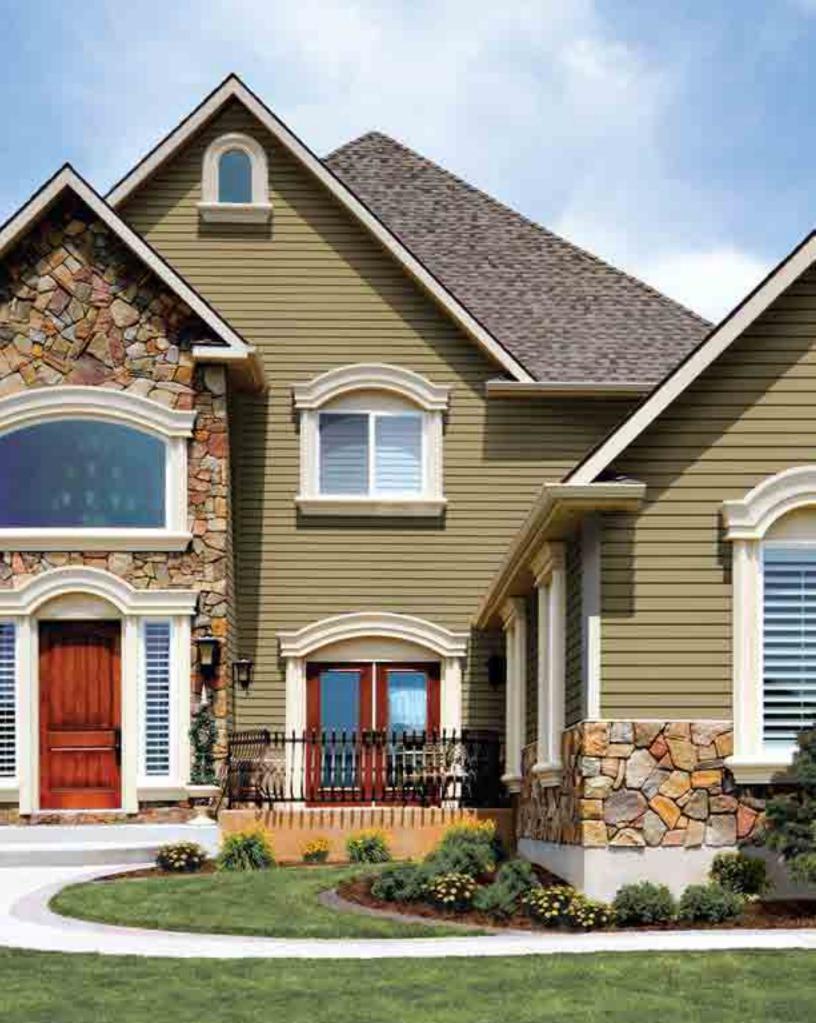

#### **Colorful Combinations**

The Monogram palette is designed to harmonize beautifully when combining colors, styles and different cladding materials – a major trend in home building and remodeling.

Monogram Double 4" in barn red with Cedar Impressions Double 7" Perfection Shingles in desert tan.

Using the same color for siding and trim will simplify and unify a home.

Subtle contrasting siding and trim colors add interest and depth to a home's design.

Strong contrast and a bold color scheme make architectural details stand out and can enhance the character of a home.