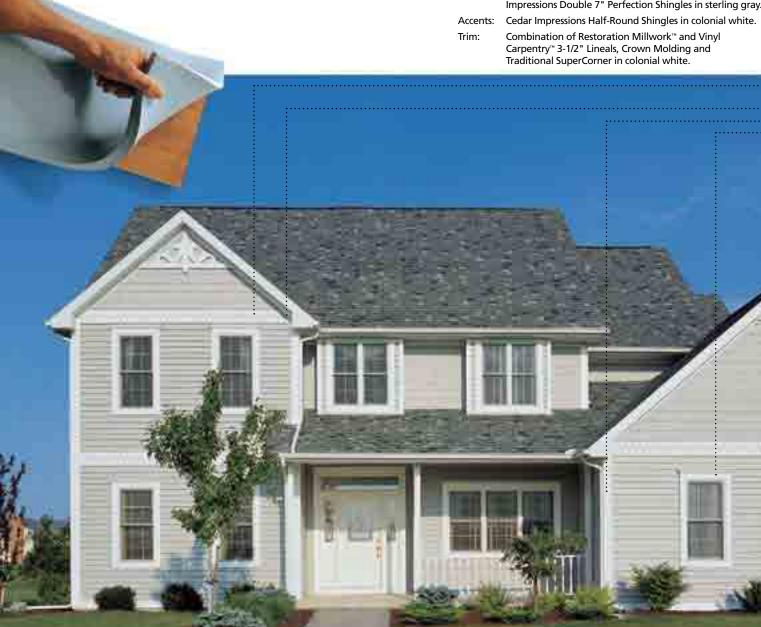

## **Sheet Application**

**Heat-formed Arches** 

Painted\* Trim

<sup>\*</sup>See Installation Guidelines RM003 for painting instructions.

onogram's palette of colors and variety of styles and trim offer the widest color selection in the industry, ranging from deep rich hues to the always popular neutrals, and fresh WaterColors<sup>TM</sup> – providing unlimited design possibilities.

#### **Colorful Combinations**

The Monogram palette is designed to harmonize beautifully when combining colors, styles and different cladding materials – a major trend in home building and remodeling.

Monogram Double 4" in barn red with Cedar Impressions Double 7" Perfection Shingles in desert tan.