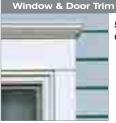

#### Windows & Doors

### Vinyl Carpentry<sup>™</sup>

To enhance the look of your home, CertainTeed has taken a cue from traditional wood building methods. From the use of wide cornerposts and window casings to frieze boards and gable trim, CertainTeed has designed a complete line of wood-like architectural detail products to complement Monogram siding.

These trim pieces accentuate the lines of your home, giving it a natural hand-crafted appearance. By using these products where J-channel or F-channel would normally show, you're able to achieve the custom crafted look of freshly painted wood trim.