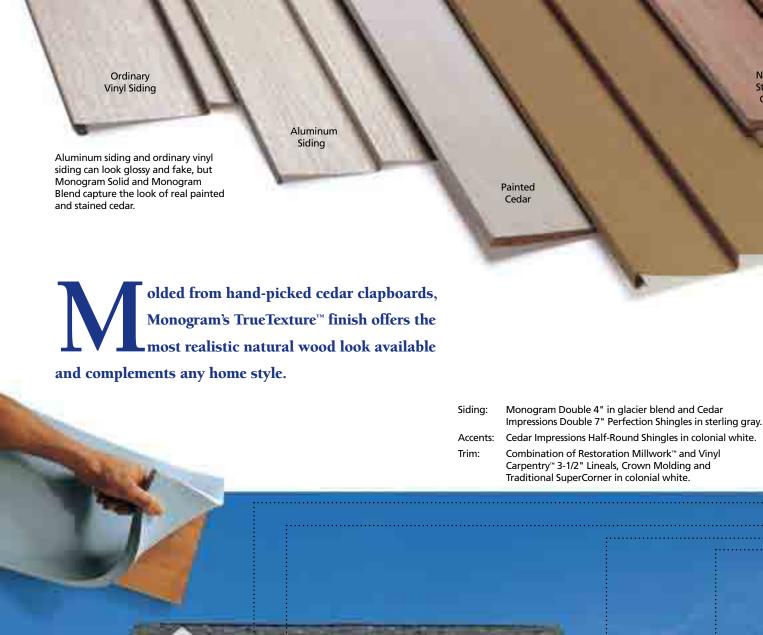

#### FIRST IN STYLE

Monogram was the first siding produced utilizing a direct transfer system from real cedar boards for a natural TrueTexture™ woodgrain finish. Combined with CertainTeed's unique Vinyl Carpentry™ concept, the look of true wood craftsmanship can be created with Monogram and decorative trim products.

## **Sheet Application**

**Heat-formed Arches** 

Painted\* Trim

<sup>\*</sup>See Installation Guidelines RM003 for painting instructions.

onogram's palette of colors and variety of styles and trim offer the widest color selection in the industry, ranging from deep rich hues to the always popular neutrals, and fresh WaterColors<sup>TM</sup> – providing unlimited design possibilities.