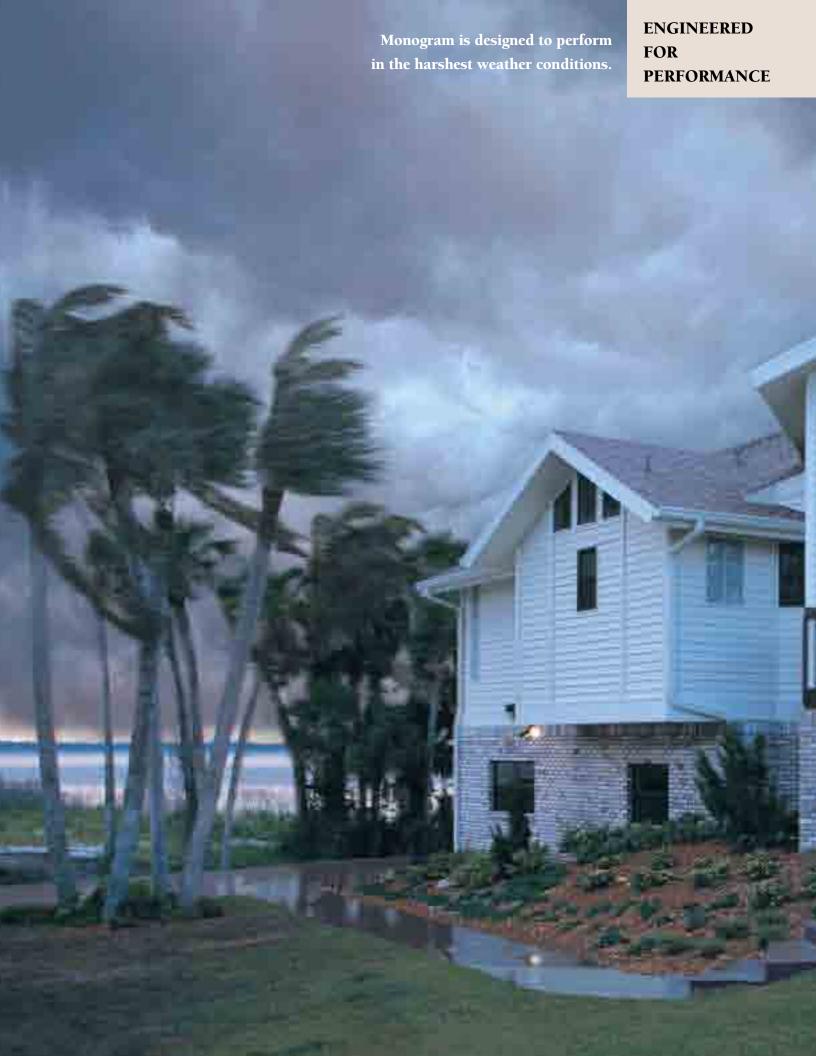

#### FIRST IN PERFORMANCE

Monogram was the first siding designed to perform under high wind conditions through proprietary RigidForm™ technology. The concept is based on a rolled-over nail hem design that creates a reinforcing spine.

onogram's comprehensive system of engineered features combines to help ensure peak performance.

## A Unique System of Features