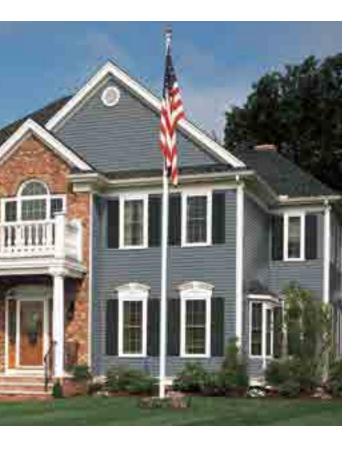

#### On Cover

Siding: Monogram

Double 4" in mountain cedar with Cedar Impressions Triple 5" Straight Edge Perfection Shingles in sandstone beige.

THE NATURAL LOOK
OF PAINTED OR
STAINED CEDAR

Whether it's a Victorian reproduction, a New England saltbox or a modern beach house get-away, today's homeowners want the rich look of natural cedar without the expense and heavy maintenance.

#### **Colorful Combinations**

The Monogram palette is designed to harmonize beautifully when combining colors, styles and different cladding materials – a major trend in home building and remodeling.

Monogram Double 4" in barn red with Cedar Impressions Double 7" Perfection Shingles in desert tan.

Using the same color for siding and trim will simplify and unify a home.

Subtle contrasting siding and trim colors add interest and depth to a home's design.

Strong contrast and a bold color scheme make architectural details stand out and can enhance the character of a home.