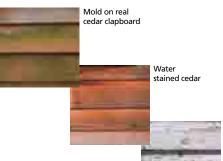

### **Virtually Maintenance Free**

Monogram provides the authentic look of real wood that never needs painting and won't streak, peel, cup or warp like painted wood can.

Peeling paint on wood dutchlap