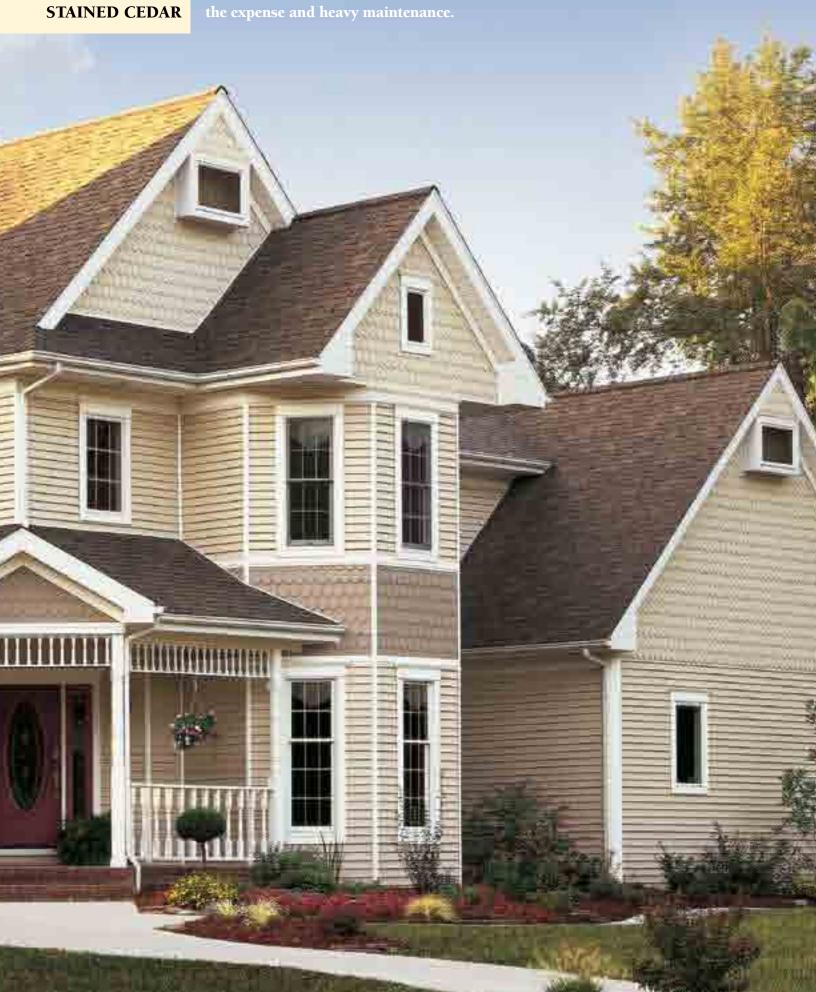

#### On Cover

Siding: Monogram

Double 4" in mountain cedar with Cedar Impressions Triple 5" Straight Edge Perfection Shingles in sandstone beige.

THE NATURAL LOOK
OF PAINTED OR
STAINED CEDAR

Whether it's a Victorian reproduction, a New England saltbox or a modern beach house get-away, today's homeowners want the rich look of natural cedar without the expense and heavy maintenance.