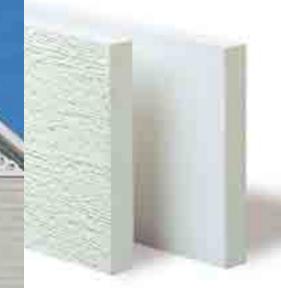

## **Restoration Millwork®**

Restoration Millwork trim makes a statement of authenticity on any home's exterior. Made from cellular PVC, our trim is unsurpassed in its workability—no special woodworking tools are needed.

Trimboards, corners, and sheets available in Smooth and TrueTexture Woodgrain finish.