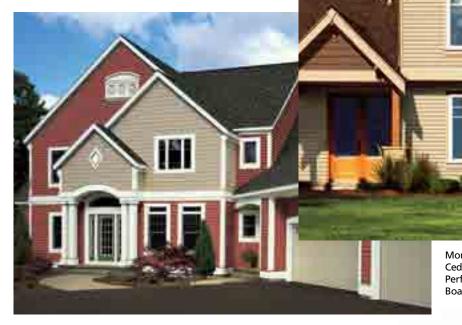

#### On Cover

Siding: Monogram

Double 4" in mountain cedar with Cedar Impressions Triple 5" Straight Edge Perfection Shingles in sandstone beige.

THE NATURAL LOOK
OF PAINTED OR
STAINED CEDAR

Whether it's a Victorian reproduction, a New England saltbox or a modern beach house get-away, today's homeowners want the rich look of natural cedar without the expense and heavy maintenance.

## 3/4" Panel Projection

A 3/4" panel projection provides excellent rigidity for straighter-on-the-wall performance.

Monogram Double 4" and Cedar Impressions Double 7" Straight Edge Perfection Shingles in autumn yellow.