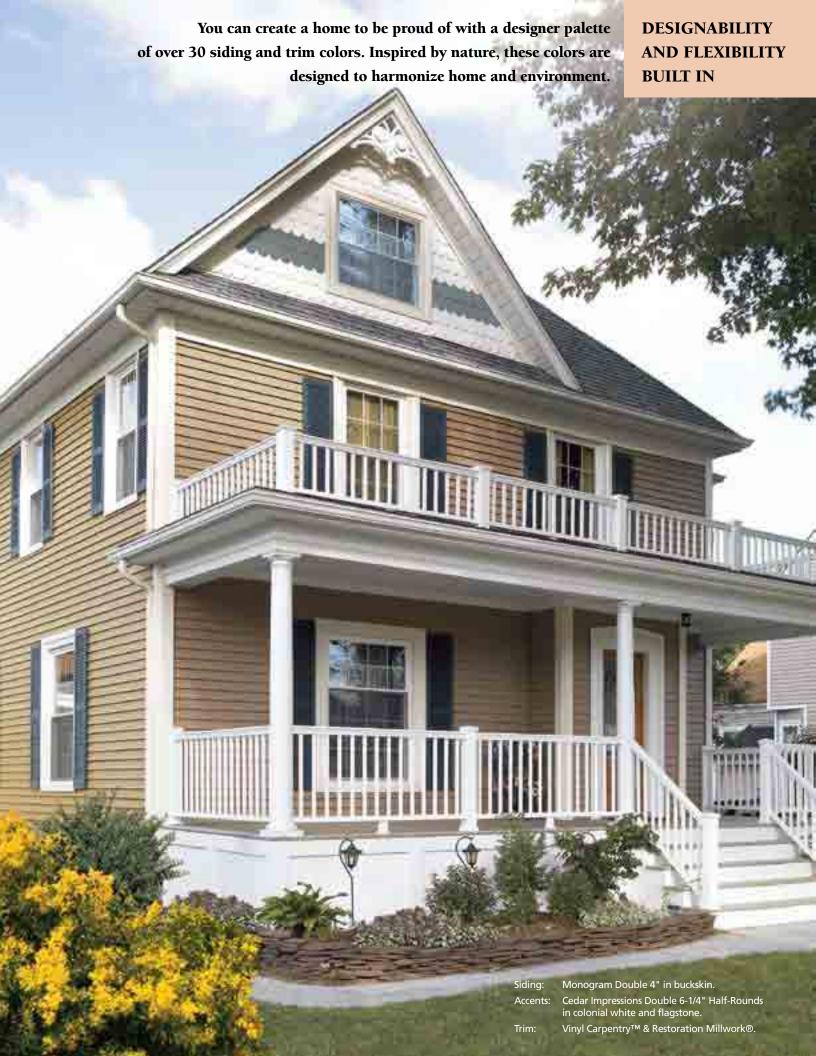

#### On Cover

Siding: Monogram

Double 4" in mountain cedar with Cedar Impressions Triple 5" Straight Edge Perfection Shingles in sandstone beige.

THE NATURAL LOOK
OF PAINTED OR
STAINED CEDAR

Whether it's a Victorian reproduction, a New England saltbox or a modern beach house get-away, today's homeowners want the rich look of natural cedar without the expense and heavy maintenance.