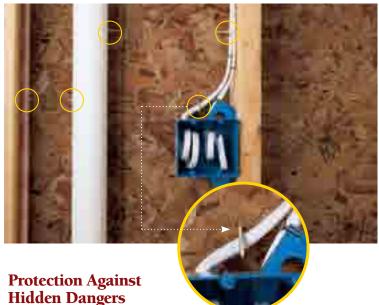

### **Security and Performance**

With STUDfinder, performance is optimized with secure siding-to-stud fastening, helping Monogram to withstand high winds.

Precise installation contributes to wind load performance, and helps avoid nailing into anything located between the studs, like plumbing or wiring that could create a number of dangers...