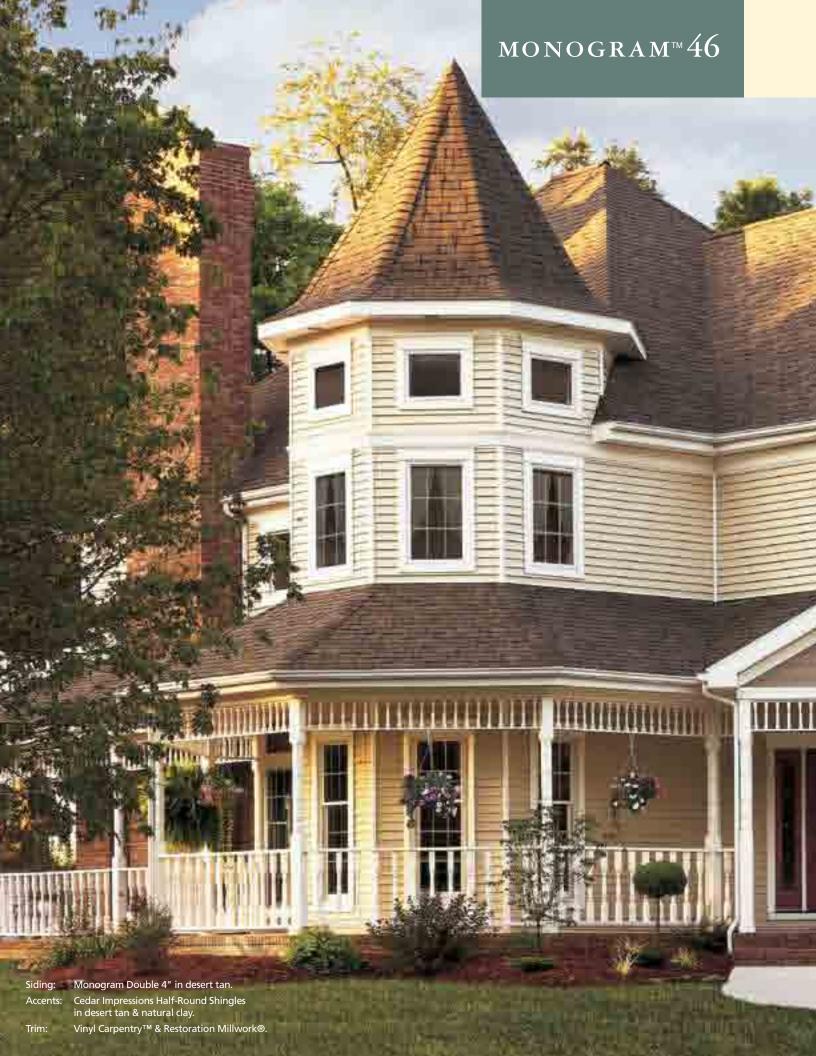

CertainTeed

MONOGRAM 46

Siding

CertainTeed E

Quality made <u>certain</u>. Satisfaction guaran<u>teed</u>.™

MONOGRAM™ 46 Monogram is a comprehensive system of value-added features

**SETS THE** with unique benefits that combine to create a truly

#### On Cover

Siding: Monogram

Double 4" in mountain cedar with Cedar Impressions Triple 5" Straight Edge Perfection Shingles in sandstone beige.

THE NATURAL LOOK
OF PAINTED OR
STAINED CEDAR

Whether it's a Victorian reproduction, a New England saltbox or a modern beach house get-away, today's homeowners want the rich look of natural cedar without the expense and heavy maintenance.