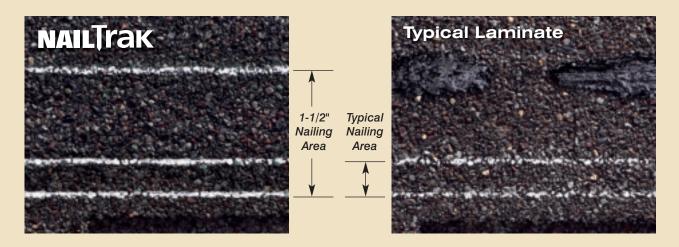

# WIDER. Faster. Proven.

For the past 10 years, NailTrak™ has enabled installers to shingle with improved speed and accuracy. With a nailing area that's three times WIDER than typical laminate shingles, nails hit home with NailTrak. A feature on all Landmark Series shingles. Speed and accuracy result in lower labor costs.

No leaks. No de-lamination. No callbacks. The cost of doing business has gone down with NailTrak.

Wide nailing area for increased speed and accuracy.

Sealant placed low to avoid gumming up nail guns.

Specially formulated Quadra-Bond adhesive adheres the two-piece laminate shingle.