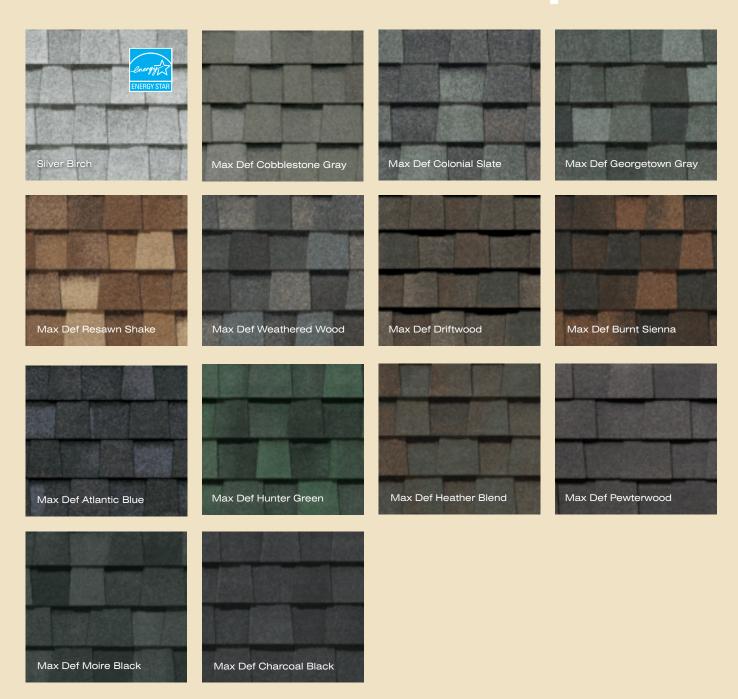

# LANDMARK PRO color palette

Landmark Pro Silver Birch is an ENERGY STAR® rated product and may qualify for a federal tax credit.