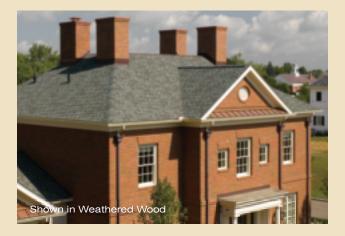

### max def colors

Look deeper. With Max Def, a new dimension is added to shingles with a richer mixture of surface granules. You get a brighter, more vibrant, more dramatic appearance and depth of color. And the natural beauty of your roof shines through.