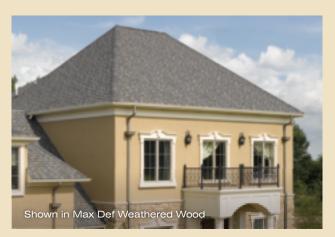

### max def colors

Look deeper. With Max Def, a new dimension is added to shingles with a richer mixture of surface granules. You get a brighter, more vibrant, more dramatic appearance and depth of color. And the natural beauty of your roof shines through.