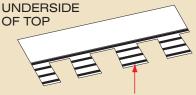

# WIDER. Faster. Proven.

For the past 10 years, NailTrak™ has enabled installers to shingle with improved speed and accuracy. With a nailing area that's three times WIDER than typical laminate shingles, nails hit home with NailTrak. A feature on all Landmark Series shingles. Speed and accuracy result in lower labor costs.

No leaks. No de-lamination. No callbacks. The cost of doing business has gone down with NailTrak.

Wide nailing area for increased speed and accuracy.

Sealant placed low to avoid gumming up nail guns.

Specially formulated Quadra-Bond adhesive adheres the two-piece laminate shingle.