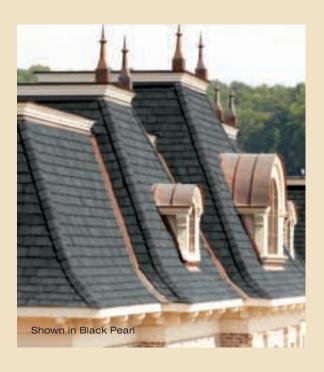

#### striking looks

Deep shadows and random tabs are the secrets behind the design genius in Grand Manor. The result is a shingle with the incredibly authentic depth and dimension of slate. And generations of durability to complete the illusion.

#### lasting beauty

Our exclusive Super Shangle® construction design results in a shingle that, once installed, offers virtually five layers of protection.

Made of the industry's most durable roofing materials, you'll have a roof with unsurpassed defense against the elements.