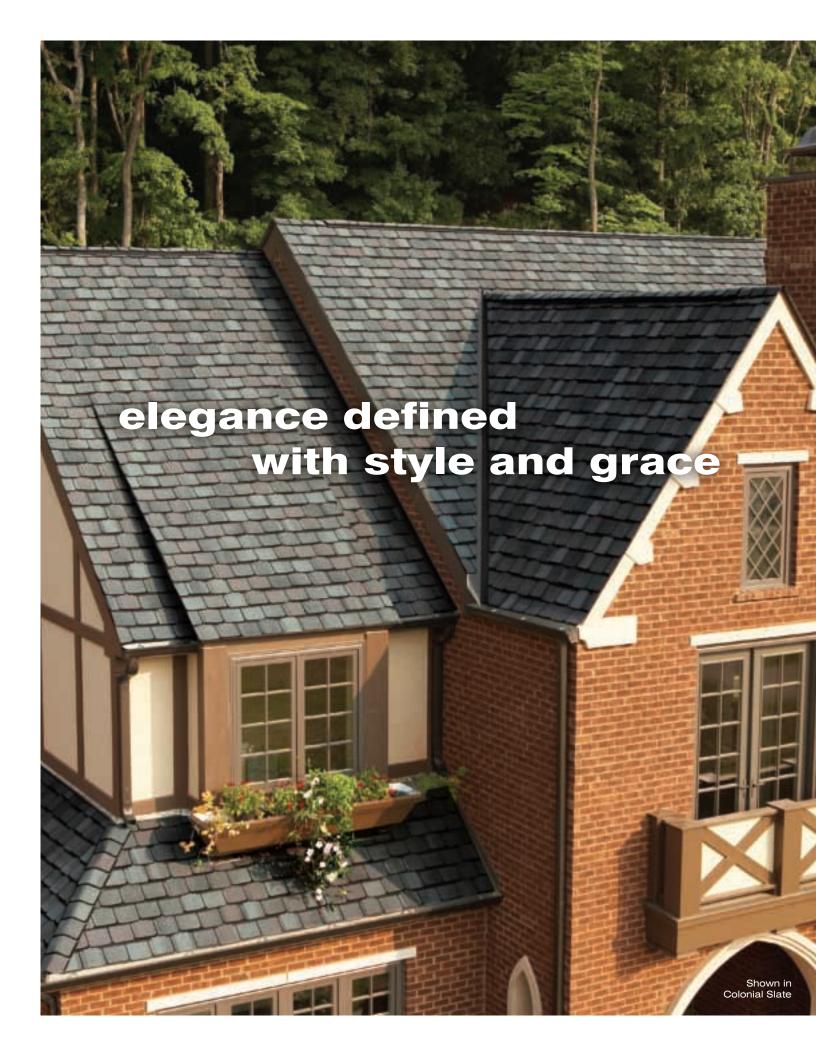

#### striking looks

Deep shadows and random tabs are the secrets behind the design genius in Grand Manor. The result is a shingle with the incredibly authentic depth and dimension of slate. And generations of durability to complete the illusion.

#### lasting beauty

Our exclusive Super Shangle® construction design results in a shingle that, once installed, offers virtually five layers of protection.

Made of the industry's most durable roofing materials, you'll have a roof with unsurpassed defense against the elements.