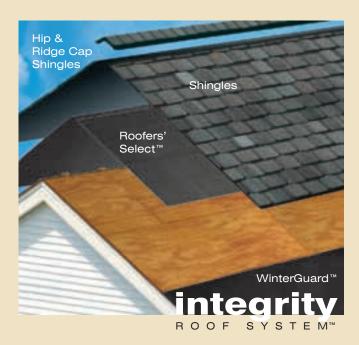

#### WinterGuard™

Waterproofing underlayment prevents leaks caused by ice dams and wind-driven rain in the vulnerable areas.

#### Roofers' Select™

High-performance underlayment is a secondary barrier against leaks for the entire roof.

#### Shingles and Accessories

High-quality shingles are covered by one of the best warranties in the business. Accessory products - starter course, and hip and ridge cap shingles - complete your roof from start to finish.

#### Ventilation

Proper attic ventilation improves air circulation. Air Vent, Inc. ventilation products are recommended for use in connection with the Integrity Roof System $^{\text{TM}}$ .