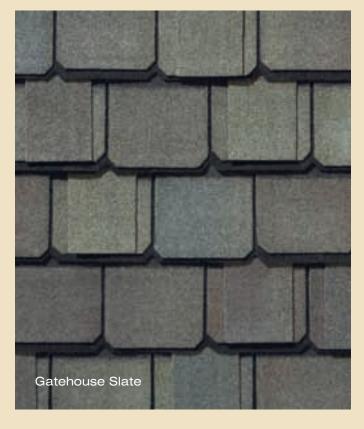

# GRANDMANOR color palette

## Light, inviting earthtones for a subtle look

Color your home...virtually.
Log on to www.certainteed.com/colorview