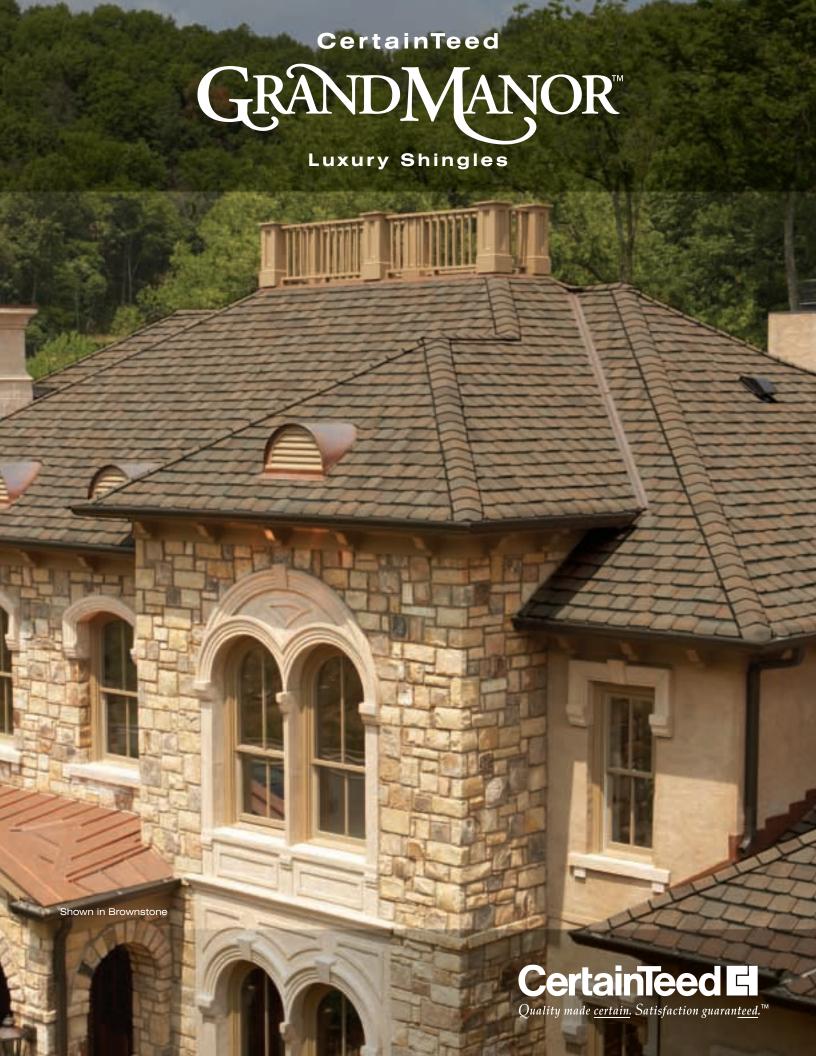

#### THE PEAK OF PERFECTION

Some roofs say more.

About you.

About your style.

About the home that uniquely showcases your life.

Grand Manor says it all with a style and grace that is exceptional from every angle. The luxurious multi-layered laminated shingle replicates the look of slate with the confidence backed by a lifetime warranty.

Your home becomes your castle with one of the heaviest shingles we've ever made. CertainTeed has developed Grand Manor to endure wind, rain and weather of every sort to always look its best, even on the steepest slopes.

#### striking looks

Deep shadows and random tabs are the secrets behind the design genius in Grand Manor. The result is a shingle with the incredibly authentic depth and dimension of slate. And generations of durability to complete the illusion.