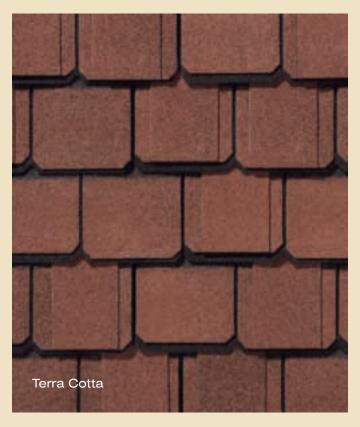

# GRANDMANOR color palette

## Light, inviting earthtones for a subtle look

Color your home...virtually.
Log on to www.certainteed.com/colorview