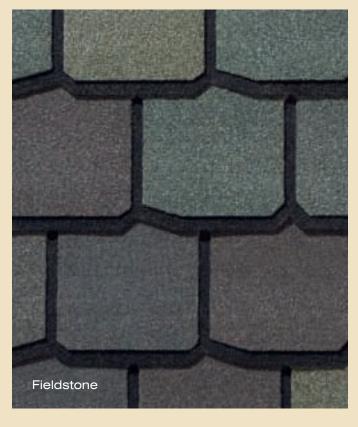

UL Class A fire resistance
- UL certified to meet ASTM D3462
- UL certified to meet ASTM D3018 Type 1
- ASTM D3161, Class F, 110 mph wind resistance
- Miami-Dade Product Control Acceptance
- Conforms to CSA standard A123.5

For U.S. building code compliance, see product specification sheets.

## peace of mind ...guaranteed

#### warranty

- Lifetime limited transferable warranty against manufacturing defects on residential applications
- 50-year limited transferable warranty against manufacturing defects on group-owned or commercial applications
- 15-year StreakFighter<sup>™</sup> warranty
- 10-year SureStart™ protection
- 10-year 110 mph wind-resistance warranty

See actual warranty for specific details and limitations.

# CENTENNIAL SLATE color palette



# CENTENNIAL SLATE gallery









## True-toned color with dark shadow lines



Color your home...virtually.
Log on to www.certainteed.com/colorview

not sure which color to pick?

#### CHECK OUT CERTAINTEED'S COLORVIEW.™

ColorView<sup>™</sup> is CertainTeed's interactive tool to help you visualize product style and color options. Using it is easy.

Just go to certainteed.com/colorview.



green & growing.

We've put green thinking behind our shingle and environmentally sound manufacturing ahead of standard industry practices to produce a product line that is green and growing.

CertainTeed is committed to resource conservation. Our roofing manufacturing facilities recycle close to 90% of the production waste into asphalt materials used for the construction of roads. We also integrate recycled content into many of our