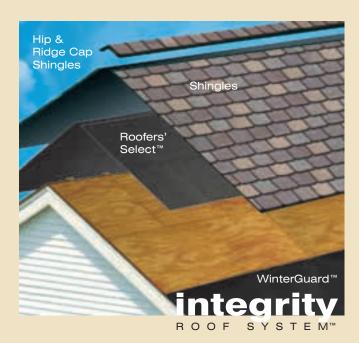

#### WinterGuard<sup>™</sup>

Waterproofing underlayment prevents leaks caused by ice dams and wind-driven rain in the vulnerable areas.

#### Roofers' Select™

High-performance underlayment is a secondary barrier against leaks for the entire roof.

#### Shingles and Accessories

High-quality shingles are covered by one of the best warranties in the business. Accessory products - starter course, and hip and ridge cap shingles - complete your roof from start to finish.

#### Ventilation

Proper attic ventilation improves air circulation. Air Vent, Inc. ventilation products are recommended for use in connection with the Integrity Roof System.