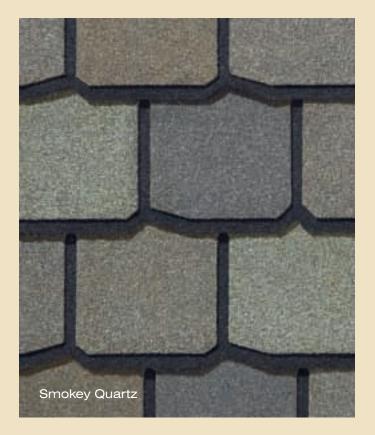

e
- UL Class A fire resistance
- UL certified to meet ASTM D3462
- UL certified to meet ASTM D3018 Type 1
- ASTM D3161, Class F, 110 mph wind resistance
- Miami-Dade Product Control Acceptance
- Conforms to CSA standard A123.5

For U.S. building code compliance, see product specification sheets.

## peace of mind ...guaranteed

#### warranty

- Lifetime limited transferable warranty against manufacturing defects on residential applications
- 50-year limited transferable warranty against manufacturing defects on group-owned or commercial applications
- 15-year StreakFighter<sup>™</sup> warranty
- 10-year SureStart™ protection
- 10-year 110 mph wind-resistance warranty

See actual warranty for specific details and limitations.

# CENTENNIAL SLATE color palette



# CENTENNIAL SLATE gallery









## True-toned color with dark shadow lines



Color your home...virtually.
Log on to www.certainteed.com/colorview

not sure which color to pick?

#### CHECK OUT CERTAINTEED'S COLORVIEW.™

ColorView<sup>™</sup> is CertainTeed's interactive tool to help you visualize product style and color options. Using it is easy.

Just go to certainteed.com/colorview.



green & growing.

We've put green thinking behind our shingle and environmentally sound manufacturing ahead of standard industry practices to produce a product line that is green and growing.

CertainTeed is committed to resource conservation. Our roofing manufacturing facilities recycle close to 90% of the production waste into asphalt materials used for the construction of roads. We also integrate recycled content into many of