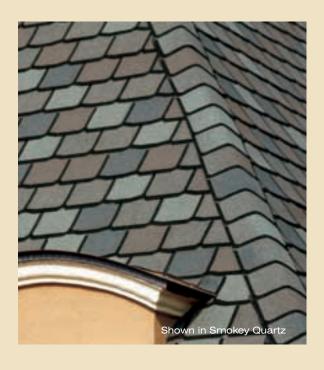

#### precision color technology™

True-toned color, like the stone itself.
CertainTeed's patented color application process brings incredible depth of color and a mineral-washed texture to replicate the natural look of the finest slate shingles.

#### shadowline design

Follow the edge of innovation to our distinctive, dark shadow lines, giving each Centennial Slate shingle a flair for the dramatic. The effect deepens the silhouette and enhances the impression of striking natural beauty in hand-tooled slate.