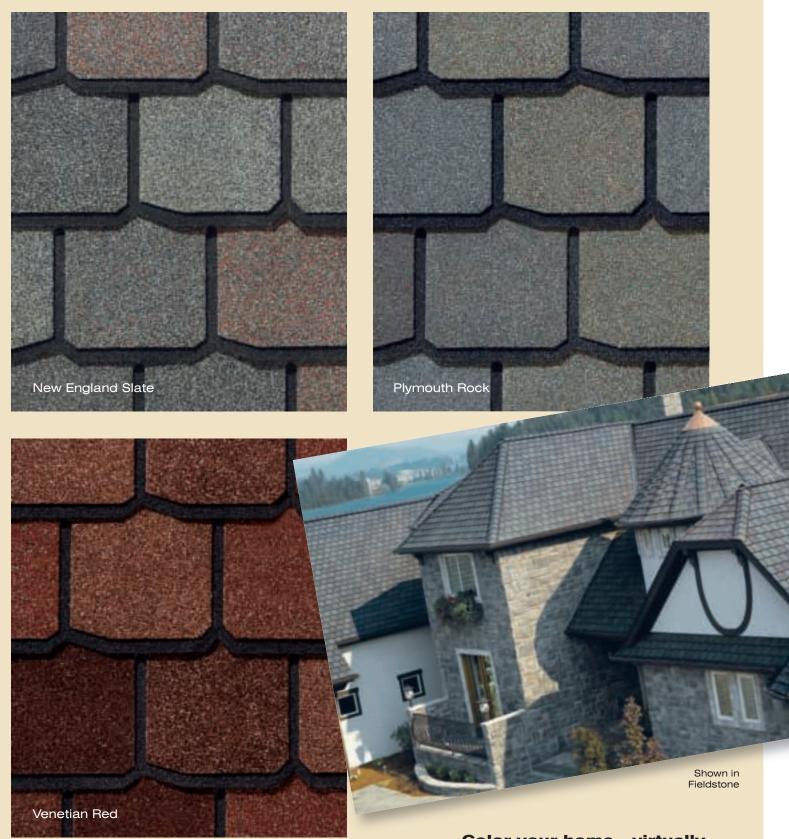

t ASTM D3462
- UL certified to meet ASTM D3018 Type 1
- ASTM D3161, Class F, 110 mph wind resistance
- Miami-Dade Product Control Acceptance
- Conforms to CSA standard A123.5

For U.S. building code compliance, see product specification sheets.

## peace of mind ...guaranteed

#### warranty

- Lifetime limited transferable warranty against manufacturing defects on residential applications
- 50-year limited transferable warranty against manufacturing defects on group-owned or commercial applications
- 15-year StreakFighter<sup>™</sup> warranty
- 10-year SureStart™ protection
- 10-year 110 mph wind-resistance warranty

See actual warranty for specific details and limitations.

# CENTENNIAL SLATE color palette



# CENTENNIAL SLATE gallery









## True-toned color with dark shadow lines



Color your home...virtually.
Log on to www.certainteed.com/colorview

not sure which color to pick?

#### CHECK OUT CERTAINTEED'S COLORVIEW.™

ColorView<sup>™</sup> is CertainTeed's interactive tool to help you visualize product style and color options. Using it is easy.

Just go to certainteed.com/colorview.



green & growing.

We've put green thinking behind our shingle and environmentally sound manufacturing ahead of standard industry practices to produce a product line that is green and growing.

CertainTeed is committed to resource conservation. Our roofing manufacturing facilities recycle close to 90% of the production waste into asphalt materials used for the construction of roads. We also integrate recycled content into many of our packaging needs including corrugated rolls and