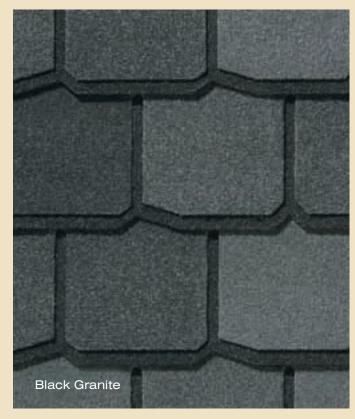

Class A fire resistance
- UL certified to meet ASTM D3462
- UL certified to meet ASTM D3018 Type 1
- ASTM D3161, Class F, 110 mph wind resistance
- Miami-Dade Product Control Acceptance
- Conforms to CSA standard A123.5

For U.S. building code compliance, see product specification sheets.

## peace of mind ...guaranteed

#### warranty

- Lifetime limited transferable warranty against manufacturing defects on residential applications
- 50-year limited transferable warranty against manufacturing defects on group-owned or commercial applications
- 15-year StreakFighter<sup>™</sup> warranty
- 10-year SureStart™ protection
- 10-year 110 mph wind-resistance warranty

See actual warranty for specific details and limitations.

# CENTENNIAL SLATE color palette



# CENTENNIAL SLATE gallery









## True-toned color with dark shadow lines



Color your home...virtually.
Log on to www.certainteed.com/colorview

not sure which color to pick?

#### CHECK OUT CERTAINTEED'S COLORVIEW.™

ColorView<sup>™</sup> is CertainTeed's interactive tool to help you visualize product style and color options. Using it is easy.

Just go to certainteed.com/colorview.



green & growing.

We've put green thinking behind our shingle and environmentally sound manufacturing ahead of standard industry practices to produce a product line that is green and growing.

CertainTeed is committed to resource conservation. Our roofing manufacturing facilities recycle close to 90% of the production waste into asphalt materials used for the construction of roads. We also integrate recycled content into many of our p