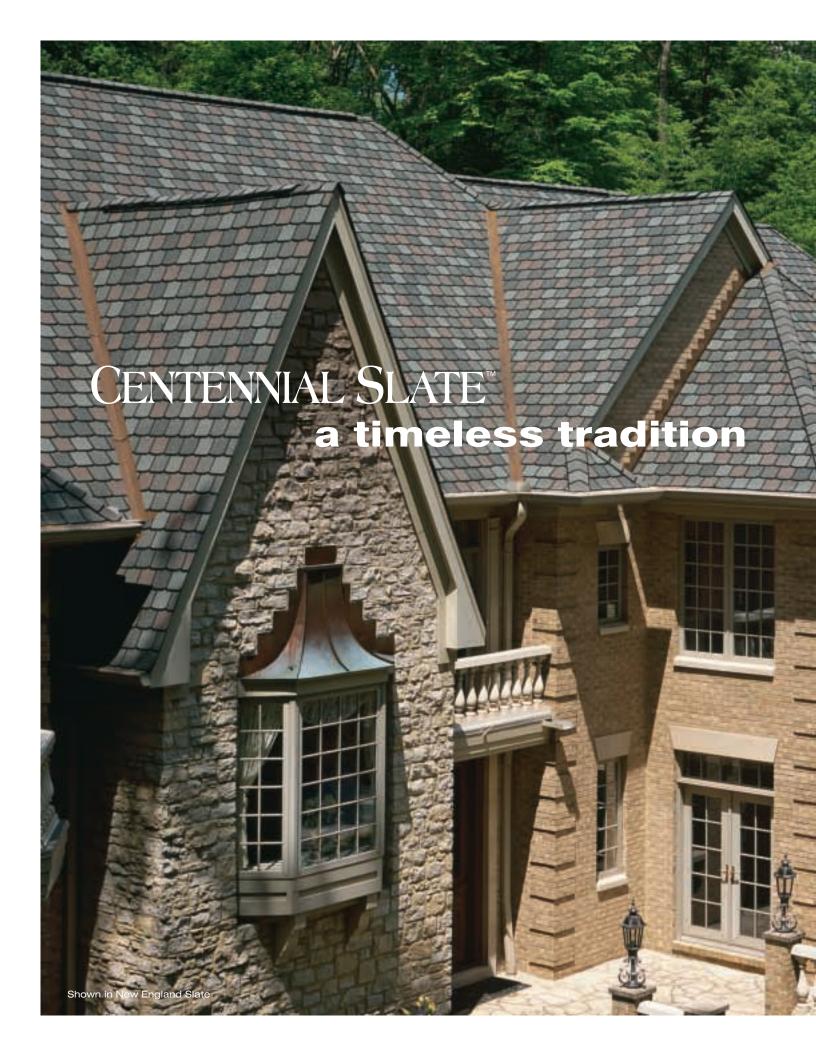

# CENTENNIAL SLATE

Luxury Shingles

## A NEW DIMENSION IN DISTINCTIVE HOME ARCHITECTURE

Graceful lines.

Stately charm.

An elegant solution for a rooftop that stands above the rest.

Centennial Slate captures the classic appeal and enduring beauty of natural-cut slate with an engineered luxury shingle developed for today's finest homes.

Centennial Slate. A luxury shingle that rises far above the ordinary to transform a roofline into a showpiece of architectural design.