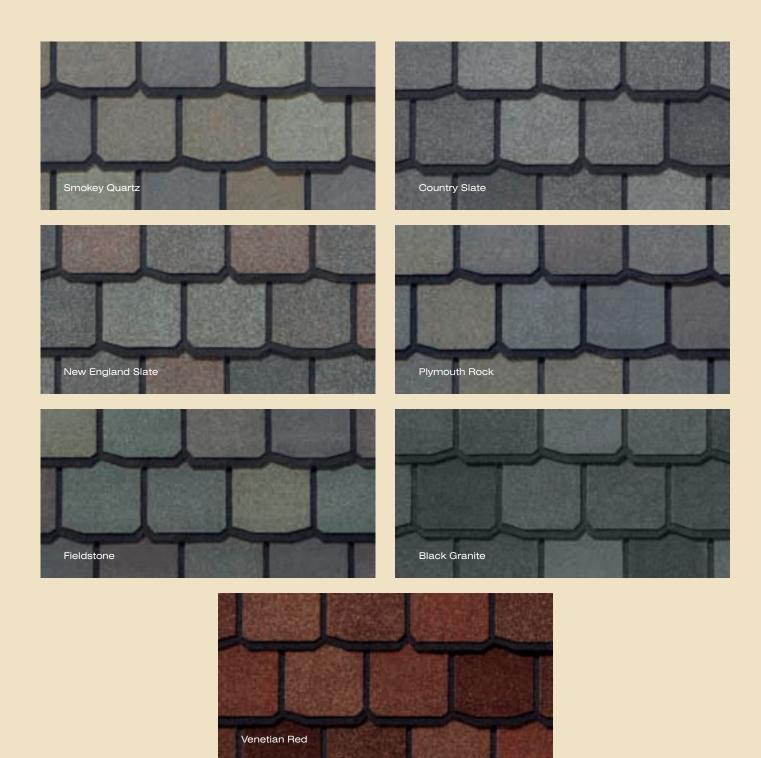

n applied
- 355 lbs. per square
- UL Class A fire resistance
- UL certified to meet ASTM D3462
- UL certified to meet ASTM D3018 Type 1
- ASTM D3161, Class F, 110 mph wind resistance
- Miami-Dade Product Control Acceptance
- Conforms to CSA standard A123.5

For U.S. building code compliance, see product specification sheets.

## peace of mind ...guaranteed

#### warranty

- Lifetime limited transferable warranty against manufacturing defects on residential applications
- 50-year limited transferable warranty against manufacturing defects on group-owned or commercial applications
- 15-year StreakFighter<sup>™</sup> warranty
- 10-year SureStart™ protection
- 10-year 110 mph wind-resistance warranty

See actual warranty for specific details and limitations.

# CENTENNIAL SLATE color palette



# CENTENNIAL SLATE gallery









## True-toned color with dark shadow lines



Color your home...virtually.
Log on to www.certainteed.com/colorview

not sure which color to pick?

#### CHECK OUT CERTAINTEED'S COLORVIEW.™

ColorView<sup>™</sup> is CertainTeed's interactive tool to help you visualize product style and color options. Using it is easy.

Just go to certainteed.com/colorview.



green & growing.

We've put green thinking behind our shingle and environmentally sound manufacturing ahead of standard industry practices to produce a product line that is green and growing.

CertainTeed is committed to resource conservation. Our roofing manufacturing facilities recycle close to 90% of the production waste into asphalt materials used for the construction of roads. We also integrate